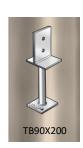

## LPS90X200 ANGLE TYPE STIRRUP

PRODUCT CODE : LPS90X200

BARCODE : **9314691800438** 

POST SIZE : 90MM

BLADE SIZE : 75MM X 112MM

SHAFT HEIGHT : 200MM
SHAFT DIAMETER : 25MM
POST BOLT HOLE : M12
BASE BOLT HOLE : 13.5MM
MADE FROM : 4MM STEEL

FINISHING : HOT DIP GALVANISED