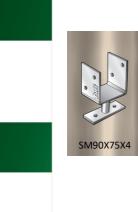

## LPS90X200 ANGLE TYPE STIRRUP

PRODUCT CODE : LPS90X200

BARCODE : **9314691800438** 

POST SIZE : 90MM

BLADE SIZE : 75MM X 112MM

SHAFT HEIGHT : 200MM
SHAFT DIAMETER : 25MM
POST BOLT HOLE : M12
BASE BOLT HOLE : 13.5MM
MADE FROM : 4MM STEEL

FINISHING : HOT DIP GALVANISED