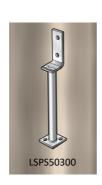

## LPS90X200 ANGLE TYPE STIRRUP

PRODUCT CODE : LPS90X200

BARCODE : **9314691800438** 

POST SIZE : 90MM

BLADE SIZE : 75MM X 112MM

SHAFT HEIGHT : 200MM
SHAFT DIAMETER : 25MM
POST BOLT HOLE : M12
BASE BOLT HOLE : 13.5MM
MADE FROM : 4MM STEEL

FINISHING : HOT DIP GALVANISED