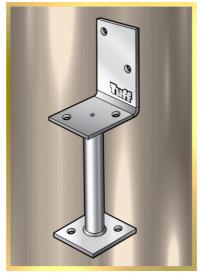

## LPS90X200 ANGLE TYPE STIRRUP

PRODUCT CODE : LPS90X200

BARCODE : **9314691800438** 

POST SIZE : 90MM

BLADE SIZE : 75MM X 112MM

SHAFT HEIGHT : 200MM
SHAFT DIAMETER : 25MM
POST BOLT HOLE : M12
BASE BOLT HOLE : 13.5MM
MADE FROM : 4MM STEEL

FINISHING : HOT DIP GALVANISED