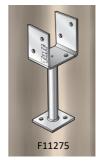

## LPS90X200 ANGLE TYPE STIRRUP

PRODUCT CODE : LPS90X200

BARCODE : **9314691800438** 

POST SIZE : 90MM

BLADE SIZE : 75MM X 112MM

SHAFT HEIGHT : 200MM
SHAFT DIAMETER : 25MM
POST BOLT HOLE : M12
BASE BOLT HOLE : 13.5MM
MADE FROM : 4MM STEEL

FINISHING : HOT DIP GALVANISED